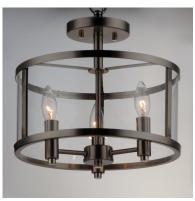

## PRODUCT DESCRIPTION

This collection of forever classic designs are available in both Satin Nickle and Black finishes with Clear glass. These fixtures were designed to install easily and priced to work in builder packages.

#### **FINISHES OPTION**

ВІ

Black (BK)

Satin Nickel (SN)