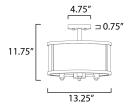

#### **MEASUREMENTS**

DIMENSION : 13.25" L x 13.25" W x 11.75" H CANOPY : 4.75" W x 0.75" H x 4.75" L

HANGING WEIGHT : 5.47 lb