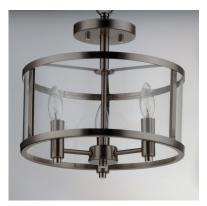

## PRODUCT DESCRIPTION

This collection of forever classic designs are available in both Satin Nickle and Black finishes with Clear glass. These fixtures were designed to install easily and priced to work in builder packages.

#### **FINISHES OPTION**

ВІ

Black (BK)

Satin Nickel (SN)