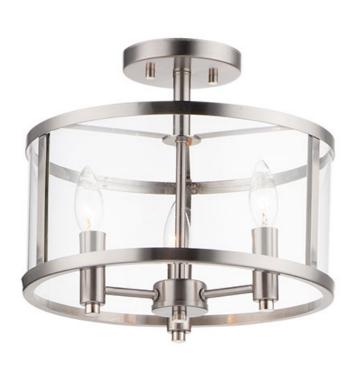

## PRODUCT DESCRIPTION

This collection of forever classic designs are available in both Satin Nickle and Black finishes with Clear glass. These fixtures were designed to install easily and priced to work in builder packages.

# LAMPING

INPUT VOLTAGE : 120V

BULB : 3 x 60W Incandescent E12 Candelabra , 180W Total

BULB INCLUDED : (Not Included)

DIMMABLE : Yes

## GLASS

Clear CL