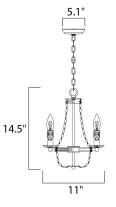

**MEASUREMENTS** 

DIMENSION : 1 HANGING WEIGHT : 2 LAMPING INPUT VOLTAGE : 120V BULB : 4 x 60 BULB INCLUDED : (Not 1 DIMMABLE : Yes

: 11" L x 11" W x 14.5" H : 2.2 lb

E 120V
: 4 x 60W Incandescent E12 Candelabra , 240W Total
ED : (Not Included)
: Yes