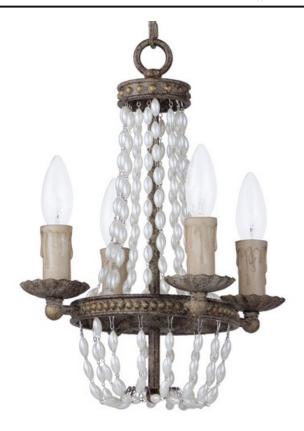

## **PRODUCT DESCRIPTION**

Elegant chandeliers draped in strands of lustrous pearl like beads are housed in French provincial cages that are finished in Antique Terra for a realistic antique appearance. Also available are some of the chandeliers without the cage. The unique pieces are sure to be the focal point of the room.

## **FINISHES OPTION**

Antique Terra (ATR)

MATERIAL Steel, Imitation Pearl

RATINGS CETLus Dry Location

ADDITIONAL OPERATING TEMPERATURE: -20°C (-4°F), 40°C (104°F)

Always consult a qualified electrician before installing any lighting product.