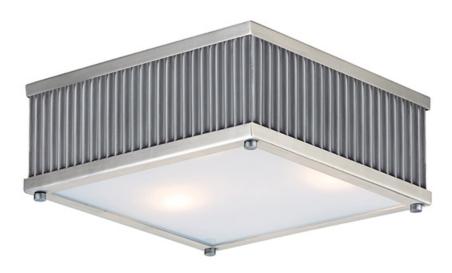

## PRODUCT DESCRIPTION

Ribbed metalwork is framed in drum or square formed options available in both ceiling mounts and pendants. The two-tone finish of Oil Rubbed Bronze with Burnished Brass frame offers classic styling while Weathered Zinc with Matte Satin Nickel offers a more country elegant option. The incandescent lighting is softly diffused through a frosted glass diffuser.

## **FINISHES OPTION**

Oil Rubbed Bronze / Burnished Brass (OIBUB)

Weathered Zinc / Satin Nickel

(WZSN)