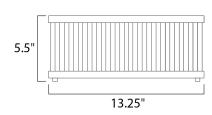

## **MEASUREMENTS**

DIMENSION : 13.25" L x 13.25" W x 5.5" H **CANOPY** : 9.75" W x 1" H x 9.75" L

HANGING WEIGHT : 10.56 lb

LAMPING

INPUT VOLTAGE : 120V

: 3 x 60W Incandescent E26 Medium, 180W Total

BULB INCLUDED : (Not Included)