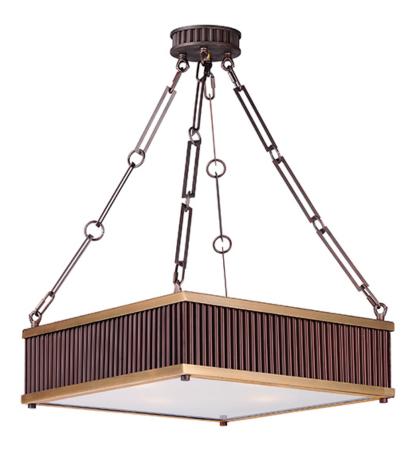

### **PRODUCT DESCRIPTION**

Ribbed metalwork is framed in drum or square formed options available in both ceiling mounts and pendants. The two-tone finish of Oil Rubbed Bronze with Burnished Brass frame offers classic styling while Weathered Zinc with Matte Satin Nickel offers a more country elegant option. The incandescent lighting is softly diffused through a frosted glass diffuser.

#### **FINISHES OPTION**

Oil Rubbed Bronze / Burnished Brass (OIBUB)

Weathered Zinc / Satin Nickel (WZSN)