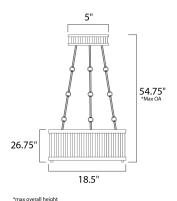

# MEASUREMENTS

: 18.5" L x 18.5" W x 26.75" H DIMENSION

MAX OAH : 54.75" OAH CANOPY : 5" W x 1" H x 5" L HANGING WEIGHT : 17.6 lb