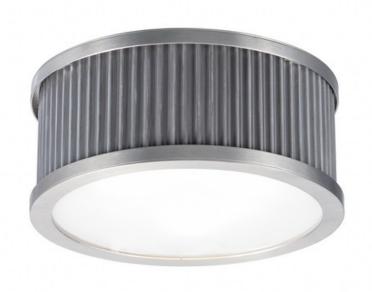

### **PRODUCT DESCRIPTION**

Ribbed metalwork is framed in drum or square formed options available in both ceiling mounts and pendants. The two-tone finish of Oil Rubbed Bronze with Burnished Brass frame offers classic styling while Weathered Zinc with Matte Satin Nickel offers a more country elegant option. The incandescent lighting is softly diffused through a frosted glass diffuser.

## DIMENSION CANOPY

HANGING WEIGHT : 15.8 lb

LAMPING INPUT VOLTAGE BULB

DIMMABLE

: 17.5" L x 17.5" W x 5.5" H : 13.75" W x 1" H x 13.75" L

:120V : 4 x 60W Incandescent E26 Medium , 240W Total BULB INCLUDED : (Not Included) :Yes

#### **FINISHES OPTION**

Oil Rubbed Bronze / Burnished Brass (OIBUB) Weathered Zinc / Satin Nickel (WZSN)

MATERIAL

Steel

RATINGS cETLus Dry Location