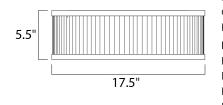

## DIMENSION CANOPY

HANGING WEIGHT : 15.8 lb

LAMPING INPUT VOLTAGE BULB

DIMMABLE

: 17.5" L x 17.5" W x 5.5" H : 13.75" W x 1" H x 13.75" L

:120V : 4 x 60W Incandescent E26 Medium , 240W Total BULB INCLUDED : (Not Included) :Yes