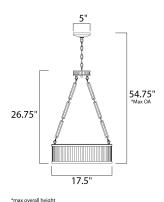

## MEASUREMENTS

: 17.5" L x 17.5" W x 26.75" H DIMENSION

MAX OAH : 54.75" OAH CANOPY : 5" W x 1" H x 5" L HANGING WEIGHT : 16.1 lb