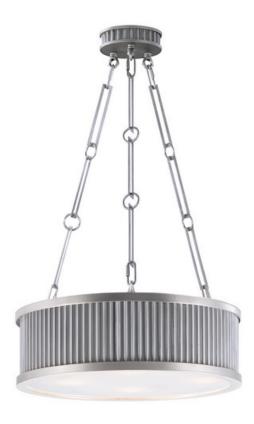

# PRODUCT DESCRIPTION

Ribbed metalwork is framed in drum or square formed options available in both ceiling mounts and pendants. The two-tone finish of Oil Rubbed Bronze with Burnished Brass frame offers classic styling while Weathered Zinc with Matte Satin Nickel offers a more country elegant option. The incandescent lighting is softly diffused through a frosted glass diffuser.

#### **FINISHES OPTION**

Oil Rubbed Bronze / Burnished Brass (OIBUB)

Weathered Zinc / Satin Nickel

(WZSN)

#### MATERIAL

Steel