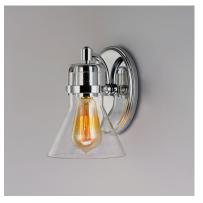

## **PRODUCT DESCRIPTION**

This nautical-inspired collection features Clear Seedy glass cones suspended by a yoke frame. The clear glass offers abundant lighting and compliments the styling of the fixture. Make it a more industrial look by adding filament E26 light bulbs.