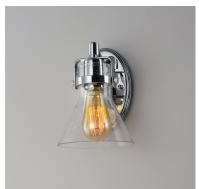

## **PRODUCT DESCRIPTION**

This nautical-inspired collection features Clear Seedy glass cones suspended by a yoke frame. The clear glass offers abundant lighting and compliments the styling of the fixture. Make it a more industrial look by adding filament E26 light bulbs.