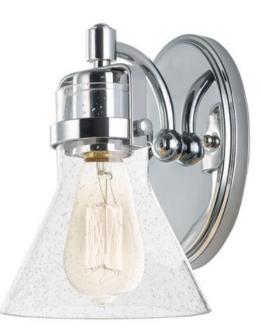

## **PRODUCT DESCRIPTION**

This nautical-inspired collection features Clear Seedy glass cones suspended by a yoke frame. The clear glass offers abundant lighting and compliments the styling of the fixture. Make it a more industrial look by adding filament E26 light bulbs.

## **FINISHES OPTION**

GLASS Seedy CD

MATERIAL Steel, Glass

RATINGS cETLus Damp Location

ADDITIONAL INSTALL UP/DOWN: Up/Down OPERATING TEMPERATURE: -20°C (-4°F), 40°C (104°F)

Always consult a qualified electrician before installing any lighting product.