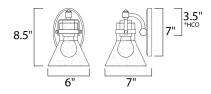

\*height from center of outlet to the top of the fixture

## MEASUREMENTS

HANGING WEIGHT

DIMENSION

MAX OAH

: 6" W x 8.5" H x 7" Ext : 4.5" W x 7" H

LAMPING INPUT VOLTAGE BULB BULB INCLUDED DIMMABLE : Yes

: 2 lb

:120V : 1 x 60W Incandescent E26 Medium , 60W Total : (Not Included)