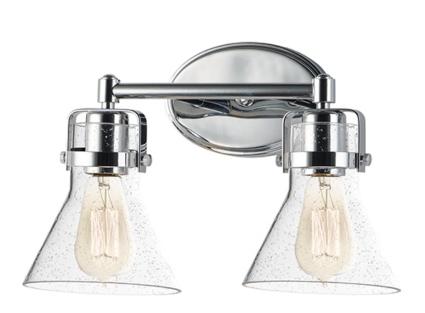

## PRODUCT DESCRIPTION

This nautical-inspired collection features Clear Seedy glass cones suspended by a yoke frame. The clear glass offers abundant lighting and compliments the styling of the fixture. Make it a more industrial look by adding filament E26 light bulbs.

# **GLASS**

Seedy CD

# MATERIAL

Steel, Glass