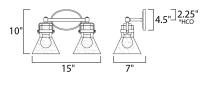

\*height from center of outlet to the top of the fixture

# **MEASUREMENTS**

DIMENSION : 15" W x 10" H x 7" Ext **BACK PLATE** : 7" W x 4.5" H x 2.25" HCO

HANGING WEIGHT : 4.18 lb