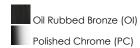

## PRODUCT DESCRIPTION

This nautical-inspired collection features Clear Seedy glass cones suspended by a yoke frame. The clear glass offers abundant lighting and compliments the styling of the fixture. Make it a more industrial look by adding filament E26 light bulbs.



\*height from center of outlet to the top of the fixture

# **MEASUREMENTS**

DIMENSION : 15" W x 10" H x 7" Ext **BACK PLATE** : 7" W x 4.5" H x 2.25" HCO

HANGING WEIGHT : 4.18 lb

### LAMPING

INPUT VOLTAGE : 120V

**BULB** : 2 x 60W Incandescent E26 Medium , 120W Total

**BULB INCLUDED** : (Not Included)

DIMMABLE : Yes LIGHTING\_DIRECTION: Down

### **FINISHES OPTION**



# **GLASS**

Seedy CD

# MATERIAL

Steel, Glass

### **RATINGS**

**CETLUS** 

Damp Location







## **ADDITIONAL**

INSTALL UP/DOWN: Down OPERATING TEMPERATURE: -20°C (-4°F), 40°C (104°F)

Always consult a qualified electrician before installing any lighting product.



WESTERN DISTRIBUTION CENTER (HEADQUARTER) 253 NORTH VINELAND AVE I CITY OF INDUSTRY, CA 91746