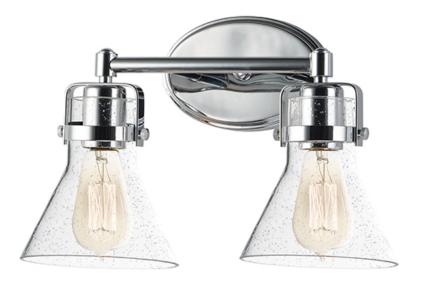

### PRODUCT DESCRIPTION

This nautical-inspired collection features Clear Seedy glass cones suspended by a yoke frame. The clear glass offers abundant lighting and compliments the styling of the fixture. Make it a more industrial look by adding filament E26 light bulbs.