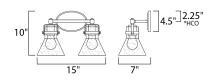

\*height from center of outlet to the top of the fixture

## **MEASUREMENTS**

DIMENSION : 15" W x 10" H x 7" Ext **BACK PLATE** : 7" W x 4.5" H x 2.25" HCO

HANGING WEIGHT : 3.74 lb