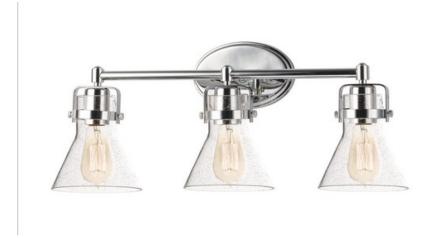

## **PRODUCT DESCRIPTION**

This nautical-inspired collection features Clear Seedy glass cones suspended by a yoke frame. The clear glass offers abundant lighting and compliments the styling of the fixture. Make it a more industrial look by adding filament E26 light bulbs.