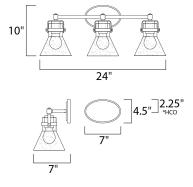

\*height from center of outlet to the top of the fixture

## **MEASUREMENTS**

DIMENSION

BACK PLATE

: 24.25" W x 10" H x 7" Ext : 7" W x 4.5" H x 2.25" HCO

## HANGING WEIGHT LAMPING

INPUT VOLTAGE BULB **BULB INCLUDED** DIMMABLE COLOR\_TEMP LIGHTING\_DIRECTION : Down

: 5.5 lb

:120V : 3 x 6W LED E26 Medium , 18W Total : (Included) : Yes :2200K