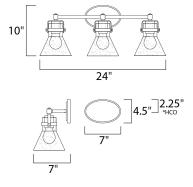

\*height from center of outlet to the top of the fixture

## **MEASUREMENTS**

DIMENSION

BACK PLATE

: 24.25" W x 10" H x 7" Ext : 7" W x 4.5" H x 2.25" HCO