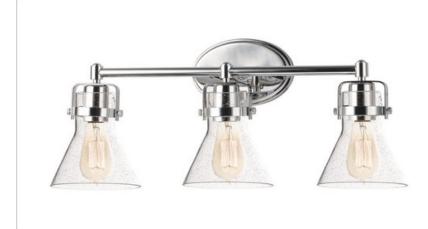

## **PRODUCT DESCRIPTION**

This nautical-inspired collection features Clear Seedy glass cones suspended by a yoke frame. The clear glass offers abundant lighting and compliments the styling of the fixture. Make it a more industrial look by adding filament E26 light bulbs.