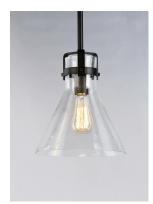

## **PRODUCT DESCRIPTION**

This nautical-inspired collection features Clear Seedy glass cones suspended by a yoke frame. The clear glass offers abundant lighting and compliments the styling of the fixture. Make it a more industrial look by adding filament E26 light bulbs.

## **FINISHES OPTION**

Oil Rubbed Bronze (OI)

Polished Chrome (PC)

# **GLASS**

Seedy CD

## MATERIAL

Steel, Glass