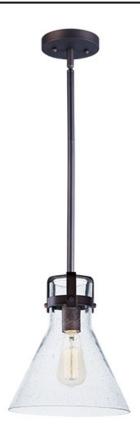

## **PRODUCT DESCRIPTION**

This nautical-inspired collection features Clear Seedy glass cones suspended by a yoke frame. The clear glass offers abundant lighting and compliments the styling of the fixture. Make it a more industrial look by adding filament E26 light bulbs.

## **FINISHES OPTION**

Oil Rubbed Bronze (OI)

Polished Chrome (PC)

# **GLASS**

Seedy CD

## MATERIAL

Steel, Glass