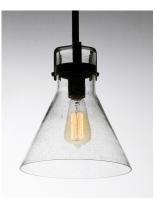

## **PRODUCT DESCRIPTION**

This nautical-inspired collection features Clear Seedy glass cones suspended by a yoke frame. The clear glass offers abundant lighting and compliments the styling of the fixture. Make it a more industrial look by adding filament E26 light bulbs.

## **FINISHES OPTION**

Oil Rubbed Bronze (OI)

Polished Chrome (PC)

# **GLASS**

Seedy CD

## MATERIAL

Steel, Glass