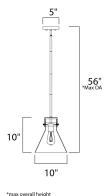

**MEASUREMENTS** 

DIMENSION : 10" L x 10" W x 11.5" H

MAX OAH : 56" OAH

CANOPY : 5" W x 1" H x 5" L

: 4.85 lb HANGING WEIGHT

**LAMPING** 

INPUT VOLTAGE : 120V

**BULB** : 1 x 60W Incandescent E26 Medium , 60W Total