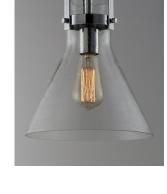

This nautical-inspired collection features Clear Seedy glass cones suspended by a yoke frame. The clear glass offers abundant lighting and compliments the styling of the fixture. Make it a more industrial look by adding filament E26 light bulbs.

# : 10" L x 10" W x 11.5" H : 56" OAH

: 4.85 lb

: 1 x 60W Incandescent E26 Medium , 60W Total

: 5" W x 1" H x 5" L

: (Not Included)

# **FINISHES OPTION**

GLASS Seedy CD

MATERIAL Steel, Glass