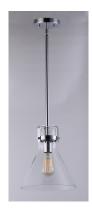

This nautical-inspired collection features Clear Seedy glass cones suspended by a yoke frame. The clear glass offers abundant lighting and compliments the styling of the fixture. Make it a more industrial look by adding filament E26 light bulbs.

# : 10" L x 10" W x 11.5" H : 56" OAH

: 4.85 lb

: 1 x 60W Incandescent E26 Medium , 60W Total

: 5" W x 1" H x 5" L

: (Not Included)

# **FINISHES OPTION**

GLASS Seedy CD

MATERIAL Steel, Glass