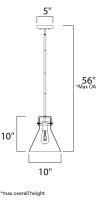

### **MEASUREMENTS** DIMENSION

HANGING WEIGHT

# : 10" L x 10" W x 11.5" H : 56" OAH

: 4.85 lb

: 1 x 60W Incandescent E26 Medium , 60W Total

: 5" W x 1" H x 5" L

: (Not Included)