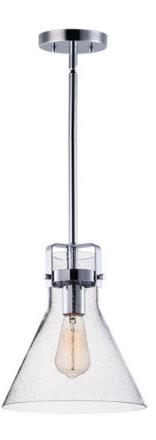

This nautical-inspired collection features Clear Seedy glass cones suspended by a yoke frame. The clear glass offers abundant lighting and compliments the styling of the fixture. Make it a more industrial look by adding filament E26 light bulbs.

# **FINISHES OPTION**

GLASS Seedy CD

MATERIAL Steel, Glass