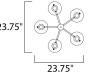

# **MEASUREMENTS**

| DIMENSION      | : 23.75" L x 23.75" W x 10.75" H |
|----------------|----------------------------------|
| MAX OAH        | : 48.75" OAH                     |
| HANGING WEIGHT | : 11 lb                          |
| WIRE LENGTH    | : 120"                           |