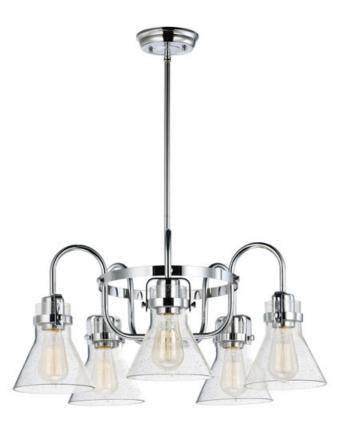

### **PRODUCT DESCRIPTION**

This nautical-inspired collection features Clear Seedy glass cones suspended by a yoke frame. The clear glass offers abundant lighting and compliments the styling of the fixture. Make it a more industrial look by adding filament E26 light bulbs.

#### FINISHES OPTION

GLASS Seedy CD

MATERIAL Steel, Glass