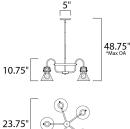

\*max overall height

# **MEASUREMENTS**

| DIMENSION      | : 23.75" L x 23.75" W x 10.75" H |
|----------------|----------------------------------|
| MAX OAH        | : 48.75" OAH                     |
| HANGING WEIGHT | : 11 lb                          |
| WIRE LENGTH    | : 120"                           |