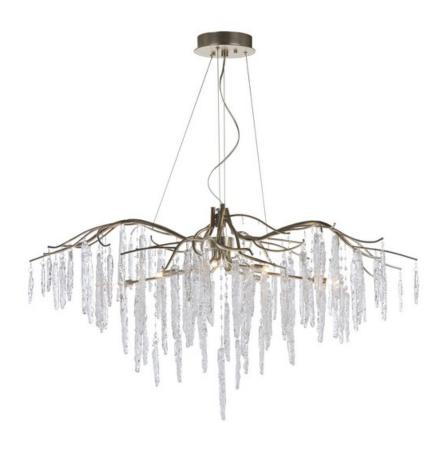

#### PRODUCT DESCRIPTION

\*max overall height

Metal is formed in a branch-like design and finished in a rich Silver Gold. Handmade pendants of Piastra like Ice glass are draped from the frame to complete this designer look.

#### MATERIAL

Steel, Glass