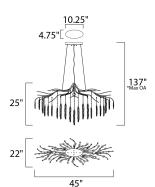

# MEASUREMENTS

DIMENSION : 45" L x 45" W x 25" H

MAX OAH : 137" OAH

CANOPY : 4.75" W x 1" H x 10.25" L

HANGING WEIGHT : 34.50199 lb