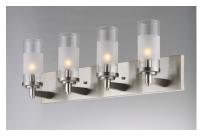

## PRODUCT DESCRIPTION

The ring fixture has become a staple in today's interior decor. This collection features a transitional design which works in both Contemporary and Traditional applications. Available in Satin Nickel or Oil Rubbed Bronze, the rings radiate elongated cast arms that cradle cylindrical Clear glass shades with a Frosted band to eliminate glare.

#### **FINISHES OPTION**

Oil Rubbed Bronze (OI) Satin Nickel (SN)

## GLASS

Clear and Frosted CLFT