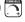

# **MEASUREMENTS**

: 25" W x 9" H x 6.25" Ext DIMENSION MAX OAH : x 4.75" W x 25" H

HANGING WEIGHT : 4.5 lb