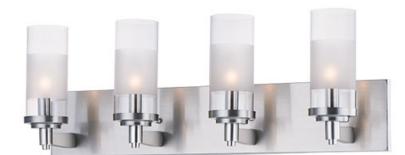

## PRODUCT DESCRIPTION

The ring fixture has become a staple in today's interior decor. This collection features a transitional design which works in both Contemporary and Traditional applications. Available in Satin Nickel or Oil Rubbed Bronze, the rings radiate elongated cast arms that cradle cylindrical Clear glass shades with a Frosted band to eliminate glare.

#### **FINISHES OPTION**

Oil Rubbed Bronze (OI) Satin Nickel (SN)

## GLASS

Clear and Frosted CLFT