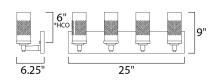

\*height from center of outlet to the top of the fixture

# **MEASUREMENTS**

: 25" W x 9" H x 6.25" Ext DIMENSION MAX OAH : x 4.75" W x 25" H

HANGING WEIGHT : 4.5 lb