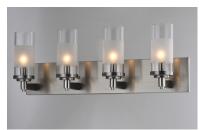

## PRODUCT DESCRIPTION

The ring fixture has become a staple in today's interior decor. This collection features a transitional design which works in both Contemporary and Traditional applications. Available in Satin Nickel or Oil Rubbed Bronze, the rings radiate elongated cast arms that cradle cylindrical Clear glass shades with a Frosted band to eliminate glare.

#### **FINISHES OPTION**

Oil Rubbed Bronze (OI) Satin Nickel (SN)

## GLASS

Clear and Frosted CLFT