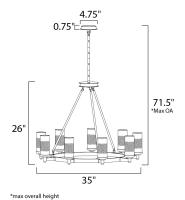

# **MEASUREMENTS**

DIMENSION : 35" L x 35" W x 26" H

MAX OAH : 71.5" OAH

CANOPY : 4.75" W x 0.75" H x 4.75" L

: 16.18 lb HANGING WEIGHT