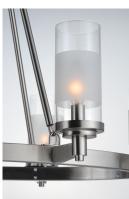

## **PRODUCT DESCRIPTION**

The ring fixture has become a staple in today's interior decor. This collection features a transitional design which works in both Contemporary and Traditional applications. Available in Satin Nickel or Oil Rubbed Bronze, the rings radiate elongated cast arms that cradle cylindrical Clear glass shades with a Frosted band to eliminate glare.