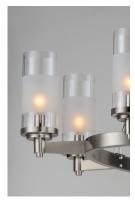

## **PRODUCT DESCRIPTION**

The ring fixture has become a staple in today's interior decor. This collection features a transitional design which works in both Contemporary and Traditional applications. Available in Satin Nickel or Oil Rubbed Bronze, the rings radiate elongated cast arms that cradle cylindrical Clear glass shades with a Frosted band to eliminate glare.