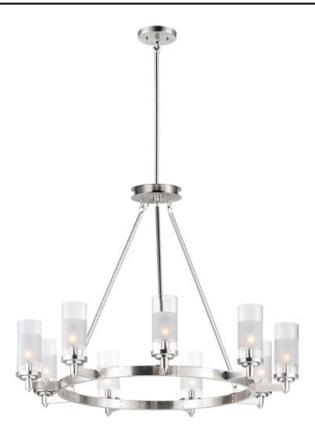

## **PRODUCT DESCRIPTION**

The ring fixture has become a staple in today's interior decor. This collection features a transitional design which works in both Contemporary and Traditional applications. Available in Satin Nickel or Oil Rubbed Bronze, the rings radiate elongated cast arms that cradle cylindrical Clear glass shades with a Frosted band to eliminate glare.