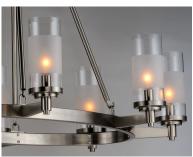

### PRODUCT DESCRIPTION

The ring fixture has become a staple in today's interior decor. This collection features a transitional design which works in both Contemporary and Traditional applications. Available in Satin Nickel or Oil Rubbed Bronze, the rings radiate elongated cast arms that cradle cylindrical Clear glass shades with a Frosted band to eliminate glare.

## LAMPING

INPUT VOLTAGE : 120V

BULB : 8 x 60W Incandescent E12 Candelabra , 480W Total

BULB INCLUDED : (Not Included)

DIMMABLE : Yes

26329

#### **FINISHES OPTION**

Oil Rubbed Bronze (OI)

Satin Nickel (SN)

### GLASS

Clear and Frosted CLFT