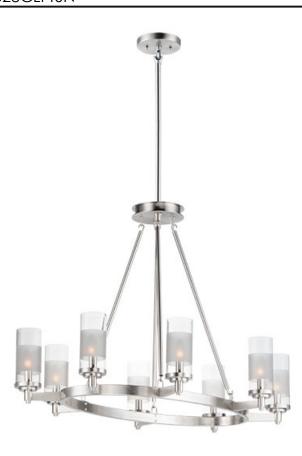

### PRODUCT DESCRIPTION

The ring fixture has become a staple in today's interior decor. This collection features a transitional design which works in both Contemporary and Traditional applications. Available in Satin Nickel or Oil Rubbed Bronze, the rings radiate elongated cast arms that cradle cylindrical Clear glass shades with a Frosted band to eliminate glare.

## LAMPING

INPUT VOLTAGE : 120V

BULB : 8 x 60W Incandescent E12 Candelabra , 480W Total

BULB INCLUDED : (Not Included)

DIMMABLE : Yes

26329

#### **FINISHES OPTION**

Oil Rubbed Bronze (OI)

Satin Nickel (SN)

### GLASS

Clear and Frosted CLFT