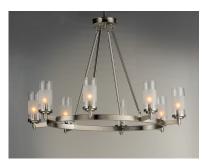

### PRODUCT DESCRIPTION

The ring fixture has become a staple in today's interior decor. This collection features a transitional design which works in both Contemporary and Traditional applications. Available in Satin Nickel or Oil Rubbed Bronze, the rings radiate elongated cast arms that cradle cylindrical Clear glass shades with a Frosted band to eliminate glare.

## LAMPING

INPUT VOLTAGE : 120V

BULB : 8 x 60W Incandescent E12 Candelabra , 480W Total

BULB INCLUDED : (Not Included)

DIMMABLE : Yes

26329

#### **FINISHES OPTION**

Oil Rubbed Bronze (OI)

Satin Nickel (SN)

### GLASS

Clear and Frosted CLFT