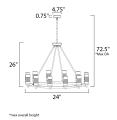

#### **MEASUREMENTS**

DIMENSION : 36" L x 24" W x 26" H

MAX OAH : 72.5" OAH

CANOPY : 4.75" W x 0.75" H x 4.75" L

HANGING WEIGHT : 6.8 lb