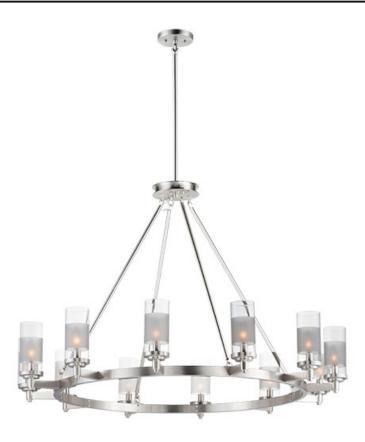

# PRODUCT DESCRIPTION

The ring fixture has become a staple in today's interior decor. This collection features a transitional design which works in both Contemporary and Traditional applications. Available in Satin Nickel or Oil Rubbed Bronze, the rings radiate elongated cast arms that cradle cylindrical Clear glass shades with a Frosted band to eliminate glare.

### **FINISHES OPTION**

Oil Rubbed Bronze (OI)

Satin Nickel (SN)

# GLASS

Clear and Frosted CLFT

### MATERIAL

Steel, Glass