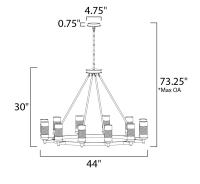

\*max overall height

# **MEASUREMENTS**

DIMENSION : 44" W x 30" H MAX OAH : 73.25" OAH

CANOPY : 4.75" W x 0.75" H x 4.75" L

HANGING WEIGHT : 10.2 lb