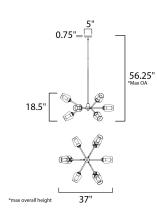

## **MEASUREMENTS** DIMENSION

CANOPY

LAMPING

LUMENS

COLOR\_TEMP

BULB

: 37" L x 37" W x 18.5" H MAX OAH : 56.25" OAH : 5" W x 0.75" H x 5" L HANGING WEIGHT : 9.9 lb INPUT VOLTAGE : 120V : 1,800 Rated (1,450 Del.) : 9 x 4W LED E26 T14 , 36W Total BULB INCLUDED : (Included) DIMMABLE : Yes