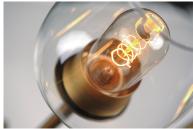

## **PRODUCT DESCRIPTION**

Clear glass goblets are supported by multiple arms of Black and Antique Brass originating from a center collector. This collection is made even more unique by the vintage T14 spiral filament lamps which are supplied with each fixture.

## **MEASUREMENTS** DIMENSION

CANOPY

LAMPING

LUMENS

COLOR\_TEMP

BULB

: 37" L x 37" W x 18.5" H MAX OAH : 56.25" OAH : 5" W x 0.75" H x 5" L HANGING WEIGHT : 9.9 lb INPUT VOLTAGE : 120V : 1,800 Rated (1,450 Del.) : 9 x 4W LED E26 T14 , 36W Total BULB INCLUDED : (Included) DIMMABLE : Yes