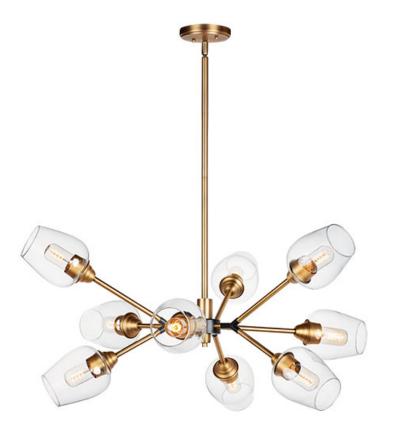

## **PRODUCT DESCRIPTION**

Clear glass goblets are supported by multiple arms of Black and Antique Brass originating from a center collector. This collection is made even more unique by the vintage T14 spiral filament lamps which are supplied with each fixture.

## **MEASUREMENTS** DIMENSION

CANOPY

LAMPING

LUMENS

COLOR\_TEMP

BULB

: 37" L x 37" W x 18.5" H MAX OAH : 56.25" OAH : 5" W x 0.75" H x 5" L HANGING WEIGHT : 9.9 lb INPUT VOLTAGE : 120V : 1,800 Rated (1,450 Del.) : 9 x 4W LED E26 T14 , 36W Total BULB INCLUDED : (Included) DIMMABLE : Yes