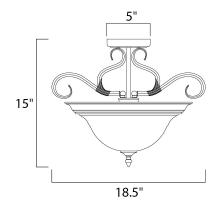

## MEASUREMENTS

DIMENSION

CANOPY

BULB

: 18.5" L x 18.5" W x 15" H : 5.25" W x 1" H x 5.25" L HANGING WEIGHT : 13.64 lb

LAMPING INPUT VOLTAGE : 120V : 3 x 60W Incandescent E26 Medium , 180W Total BULB INCLUDED : (Not Included) DIMMABLE :Yes