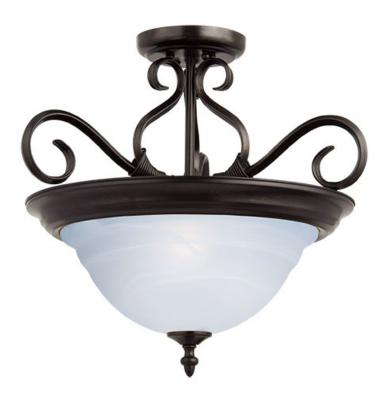

## **PRODUCT DESCRIPTION**

Simple, elegant designs offered in a variety of our most popular finishes. Choose from Acorn, Country Stone, Pewter and Kentucky Bronze. Glass options are Marble and Wilshire.

## **FINISHES OPTION**

Kentucky Bronze (KB)

GLASS Marble MR

MATERIAL Glass, Steel

RATINGS cULus Dry Location

ADDITIONAL OPERATING TEMPERATURE: -20°C (-4°F), 40°C (104°F)

Always consult a qualified electrician before installing any lighting product.