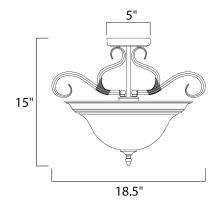

## MEASUREMENTS

DIMENSION

CANOPY

BULB

: 18.5" L x 18.5" W x 15" H : 5.25" W x 1" H x 5.25" L HANGING WEIGHT : 13.64 lb

LAMPING INPUT VOLTAGE : 120V : 3 x 60W Incandescent E26 Medium , 180W Total BULB INCLUDED : (Not Included) DIMMABLE :Yes