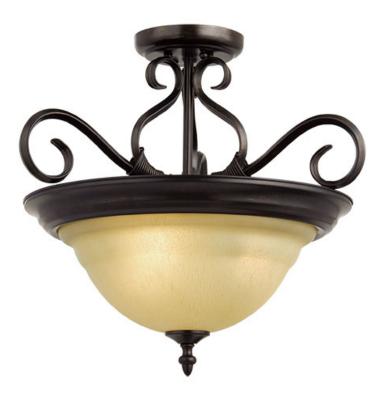

## **PRODUCT DESCRIPTION**

Simple, elegant designs offered in a variety of our most popular finishes. Choose from Acorn, Country Stone, Pewter and Kentucky Bronze. Glass options are Marble and Wilshire.

## **FINISHES OPTION**

Kentucky Bronze (KB)

GLASS Wilshire WS

MATERIAL Glass, Steel

RATINGS cULus Dry Location

ADDITIONAL OPERATING TEMPERATURE: -20°C (-4°F), 40°C (104°F)

Always consult a qualified electrician before installing any lighting product.