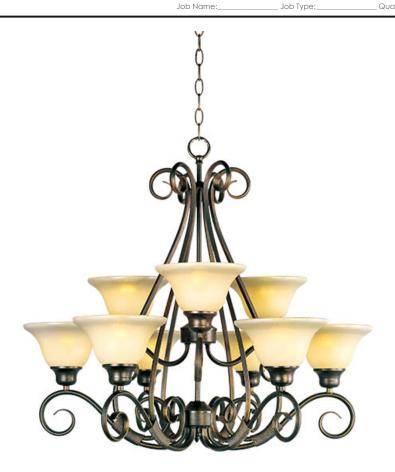

## PRODUCT DESCRIPTION

Simple, elegant designs offered in a variety of our most popular finishes. Choose from Acorn, Country Stone, Pewter and Kentucky Bronze. Glass options are Marble and Wilshire.

# LAMPING

INPUT VOLTAGE : 120V

**BULB** : 9 x 60W Incandescent E26 Medium , 540W Total

**BULB INCLUDED** : (Not Included)

DIMMABLE : Yes

#### **FINISHES OPTION**

Kentucky Bronze (KB)

### **GLASS**

Wilshire WS