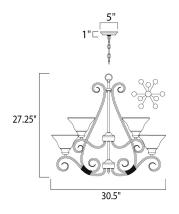

#### **MEASUREMENTS**

DIMENSION : 30.5" L x 30.5" W x 27.25" H

: 5" W x 1" H x 5" L CANOPY

HANGING WEIGHT : 22.49 lb