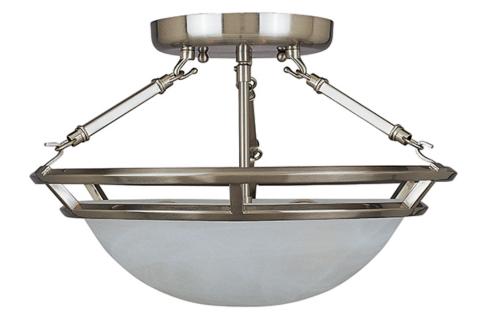

## **PRODUCT DESCRIPTION**

Clean lines are simply stated in this collection. Offered in Marble glass with your choice of Bronze or Pewter finishes.

## **FINISHES OPTION**

Bronze (BZ) Pewter (PE)

GLASS Marble MR

MATERIAL Steel

RATINGS cULus Dry Location

ADDITIONAL OPERATING TEMPERATURE: -20°C (-4°F), 40°C (104°F)

Always consult a qualified electrician before installing any lighting product.