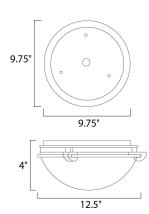

### **MEASUREMENTS**

**DIMENSION** : 12.5" L x 12.5" W x 4" H

HANGING WEIGHT : 2.82 lb