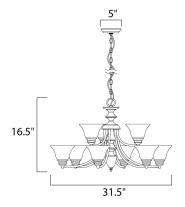

### **MEASUREMENTS**

DIMENSION : 31.5" L x 31.5" W x 16.5" H

CANOPY : 5" W x 1" H x 5" L

HANGING WEIGHT : 16.56 lb