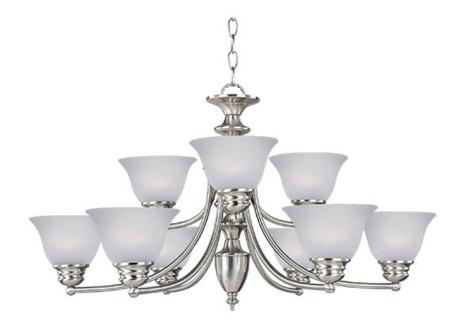

## PRODUCT DESCRIPTION

Maxim Lighting's commitment to both the residential lighting and the home building industries will assure you a product line focused on your basic lighting needs. With the Malaga collection you will find quality lighting that is well designed, well priced and readily available.

## LAMPING

INPUT VOLTAGE : 120V

BULB : 9 x 60W Incandescent E26 Medium , 540W Total

BULB INCLUDED : (Not Included)

DIMMABLE : Yes

## GLASS

Frosted FT

# MATERIAL

Steel, Glass