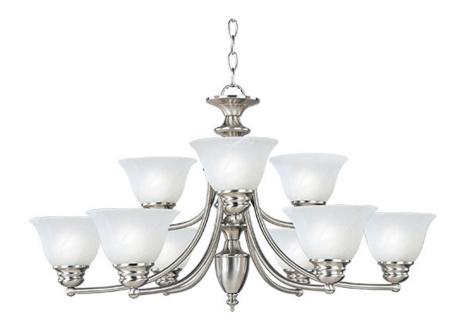

## PRODUCT DESCRIPTION

Maxim Lighting's commitment to both the residential lighting and the home building industries will assure you a product line focused on your basic lighting needs. With the Malaga collection you will find quality lighting that is well designed, well priced and readily available.

# LAMPING

INPUT VOLTAGE : 120V

BULB : 9 x 60W Incandescent E26 Medium , 540W Total

BULB INCLUDED : (Not Included)

DIMMABLE : Yes

# GLASS

Marble MR

# MATERIAL

Steel, Glass