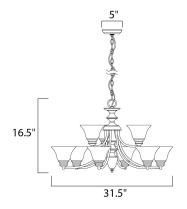

## **MEASUREMENTS**

DIMENSION : 31.5" L x 31.5" W x 16.5" H

CANOPY : 5" W x 1" H x 5" L

HANGING WEIGHT : 16.56 lb