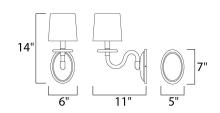

# **MEASUREMENTS**

DIMENSION : 6" W x 14" H x 11" Ext MAX OAH : 5" W x 1.5" H

HANGING WEIGHT : 1.76 lb