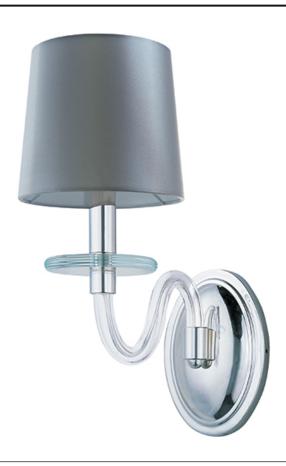

# PRODUCT DESCRIPTION

This collection features an updated approach to a classic design. An all blown glass body with Polished Nickel accents creates a light and airy feel. You have a choice of Clear, Frost or Cognac glass with coordinated shades, which are included.

### GLASS

Clear CL

### MATERIAL

Glass, Steel