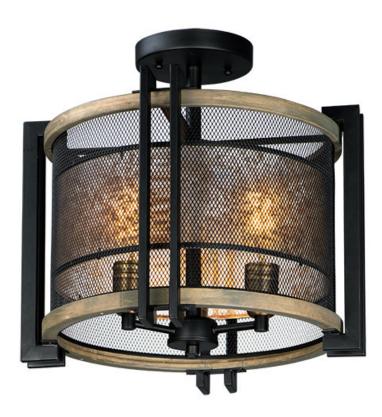

# PRODUCT DESCRIPTION

Frames of wood finished in Barn Wood and cradled by Black metal brackets were used to create this beautiful rustic design. The Black mesh screen is accented with a band of mica and Antique Brass sockets to deliver rustic charm with all the right fixings.

# MATERIAL

Steel, Wood, Mica