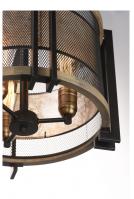

# PRODUCT DESCRIPTION

Frames of wood finished in Barn Wood and cradled by Black metal brackets were used to create this beautiful rustic design. The Black mesh screen is accented with a band of mica and Antique Brass sockets to deliver rustic charm with all the right fixings.

### LAMPING

INPUT VOLTAGE : 120V

BULB : 3 x 60W Incandescent E26 Medium , 180W Total

BULB INCLUDED : (Not Included)

DIMMABLE :