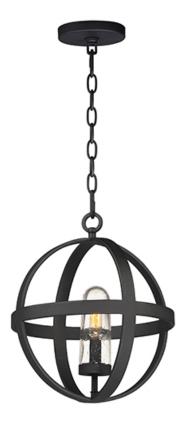

## **PRODUCT DESCRIPTION**

The sphere has become one the most popular styles in lighting decor today. Our latest entry to this category is constructed of heavy channel metal finished in either Barn Wood or Antique Pecan both with Black accents. Now you can enjoy the beauty of wood with the durability and affordable price of metal.