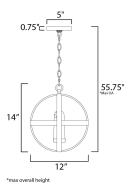

# **MEASUREMENTS**

DIMENSION MAX OAH CANOPY HANGING WEIGHT

### LAMPING

INPUT VOLTAGE : 120V BULB **BULB INCLUDED** DIMMABLE

: 12" L x 12" W x 14" H : 55.75" OAH : 5" W x 0.75" H x 5" L

: 6.16 lb

: 1 x 40W Incandescent E12 Candelabra , 40W Total : (Included) : Yes