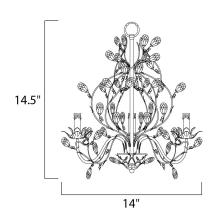

#### **MEASUREMENTS**

DIMENSION : 14" L x 14" W x 14.5" H

MAX OAH : 52" OAH HANGING WEIGHT : 4.3 lb