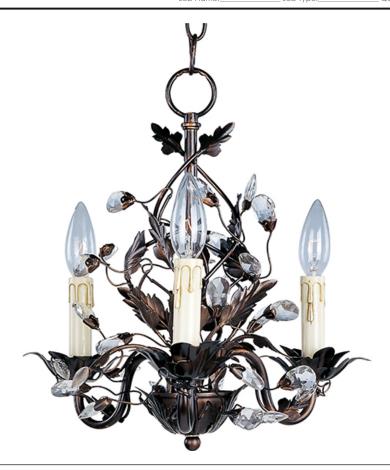

## PRODUCT DESCRIPTION

One of our most popular collections, Elegante combines lighting with decorating. Delicate leaves and crystals top the wrap-around vines. Offered in Etruscan Gold or Oil Rubbed Bronze.

#### **FINISHES OPTION**

Etruscan Gold (EG)
Oil Rubbed Bronze (OI)