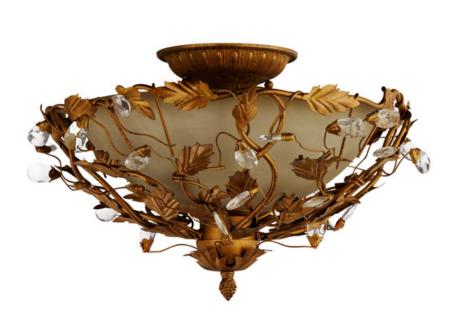

## PRODUCT DESCRIPTION

One of our most popular collections, Elegante combines lighting with decorating. Delicate leaves and crystals top the wrap-around vines. Offered in Etruscan Gold or Oil Rubbed Bronze.