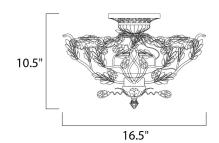

# **MEASUREMENTS**

DIMENSION : 16.5" L x 16.5" W x 10.5" H

HANGING WEIGHT : 7.96 lb