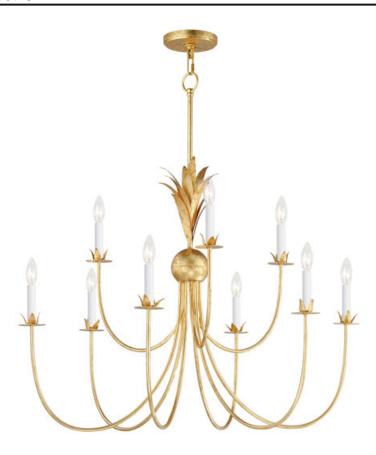

## PRODUCT DESCRIPTION

Effortlessly elegant, the biophilic details that adorn this classic chandelier transports you to an oasis indoors. The design, whether brilliantly gilt in Gold Leaf or hand painted in a dramatically textural Anthracite finish, exudes a timeless quality that is sure to please. The graceful form of these fixtures is constructed of slender metal tubes that sprout from a spherical collector at the center and Off-White metal candle covers that are designed to last.

## **MEASUREMENTS**

DIMENSION : 36" L x 36" W x 28" H

MAX OAH : 70.5" OAH

CANOPY : 5" W x 0.75" H x 5" L

HANGING WEIGHT : 8.8 lb

## LAMPING

INPUT VOLTAGE : 120V

BULB : 9 x 60W Incandescent E12 Candelabra, 540W Total

BULB INCLUDED : (Not Included)

DIMMABLE : Y