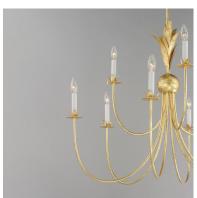

## PRODUCT DESCRIPTION

Effortlessly elegant, the biophilic details that adorn this classic chandelier transports you to an oasis indoors. The design, whether brilliantly gilt in Gold Leaf or hand painted in a dramatically textural Anthracite finish, exudes a timeless quality that is sure to please. The graceful form of these fixtures is constructed of slender metal tubes that sprout from a spherical collector at the center and Off-White metal candle covers that are designed to last.