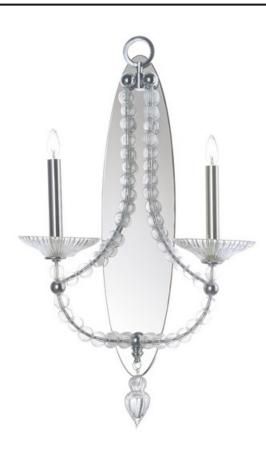

## PRODUCT DESCRIPTION

This classic chandelier features frames of Polished Nickel adorned with hundreds of hand blown Clear glass balls and fonts. The ribbed design in the glass adds texture and shimmer to this classic and delicate design.

### GLASS

Clear CL

#### MATERIAL

Metal