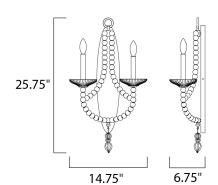

# **MEASUREMENTS**

DIMENSION : 14.75" W x 25.75" H x 6.75" Ext

MAX OAH : 4.25" W x 20.5" H

HANGING WEIGHT : 3.63 lb