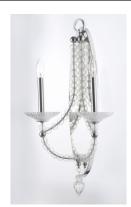

## PRODUCT DESCRIPTION

This classic chandelier features frames of Polished Nickel adorned with hundreds of hand blown Clear glass balls and fonts. The ribbed design in the glass adds texture and shimmer to this classic and delicate design.

### GLASS

Clear CL

#### MATERIAL

Metal