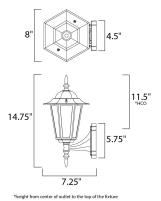

# **MEASUREMENTS**

DIMENSION : 8" W x 17" H x 7.25" Ext BACK PLATE : 4.75" W x 6" H x 12.75" HCO

HANGING WEIGHT : 1.54 lb