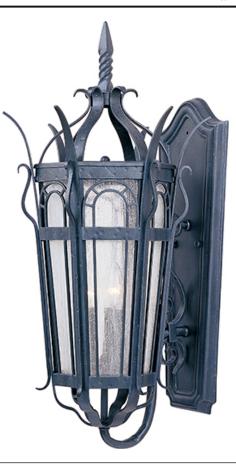

## **PRODUCT DESCRIPTION**

Made with the same attention to quality and durability as craftsmen used ages ago, the Cathedral forged-iron collection in a powder-coated Country Forge finish is built to last. The clear Seedy glass adds authenticity to this look.

GLASS Seedy CD

MATERIAL Forged Steel

RATINGS CETLus Wet Location

ADDITIONAL OPERATING TEMPERATURE: -20°C (-4°F), 40°C (104°F)

Always consult a qualified electrician before installing any lighting product.