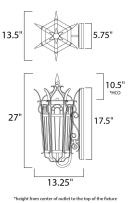

## **MEASUREMENTS**

DIMENSION : BACK PLATE : HANGING WEIGHT : LAMPING

: Yes

## INPUT VOLTAGE

BULB BULB INCLUDED DIMMABLE : 13.5" W x 27" H x 13.25" Ext : 5.75" W x 17.5" H x 10.5" HCO : 22.44 lb

GE : 120V
: 3 x 40W Incandescent E12 Candelabra , 120W Total
DED : (Not Included)

FINISHES OPTION