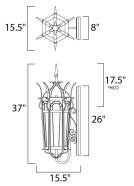

\*height from center of outlet to the top of the fixture

# **MEASUREMENTS**

: 15.5" W x 37" H x 15.5" Ext DIMENSION **BACK PLATE** : 8" W x 26" H x 17.5" HCO

HANGING WEIGHT : 33.44 lb