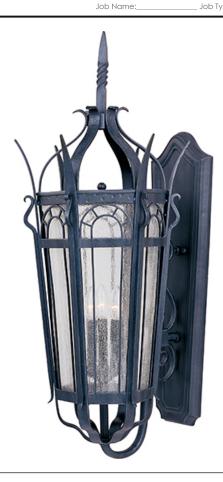

## **PRODUCT DESCRIPTION**

Made with the same attention to quality and durability as craftsmen used ages ago, the Cathedral forged-iron collection in a powder-coated Country Forge finish is built to last. The clear Seedy glass adds authenticity to this look.

### **GLASS**

Seedy CD

#### MATERIAL

Forged Steel