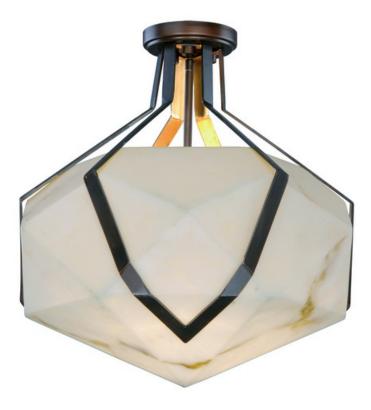

## PRODUCT DESCRIPTION

Hand formed faceted spheres of faux Alabaster are cradled by metal frames finished in Bronze Gilt and Gold Leaf interior. These contemporary forms are illuminated by high powered LEDs to enhance the beauty of the marble and provide ample light.

#### **FINISHES OPTION**

Bronze Gilt / Gold (BZGTGLD)