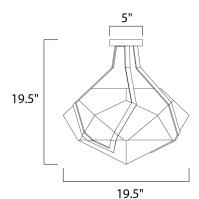

### **MEASUREMENTS**

DIMENSION : 19.5" L x 19.5" W x 19.5" H

CANOPY : 5" W x 1" H x 5" L

HANGING WEIGHT : 21.45 lb