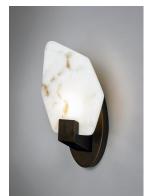

#### **PRODUCT DESCRIPTION**

Hand formed faceted spheres of faux Alabaster are cradled by metal frames finished in Bronze Gilt and Gold Leaf interior. These contemporary forms are illuminated by high powered LEDs to enhance the beauty of the marble and provide ample light.

#### **FINISHES OPTION**

Bronze Gilt / Gold (BZGTGLD)