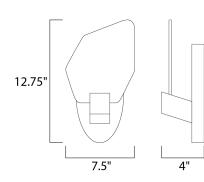

# MEASUREMENTS

CRI

DIMENSION MAX OAH HANGING WEIGHT LAMPING INPUT VOLTAGE LUMENS BULB **BULB INCLUDED** DIMMABLE

: 7.5" W x 12.75" H x 4" Ext : 4.75" W x 9.5" H : 3.43 lb

:120V : 770 Rated : 1 x LED AC Integrated , 11W Total : (Integrated) : Triac CL :90+ CRI COLOR\_TEMP : 3000K