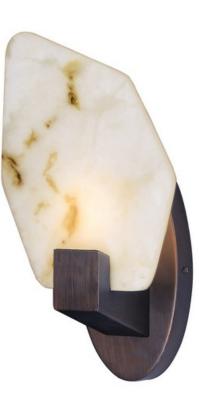

#### **PRODUCT DESCRIPTION**

Hand formed faceted spheres of faux Alabaster are cradled by metal frames finished in Bronze Gilt and Gold Leaf interior. These contemporary forms are illuminated by high powered LEDs to enhance the beauty of the marble and provide ample light.

#### **FINISHES OPTION**

Bronze Gilt / Gold (BZGTGLD)