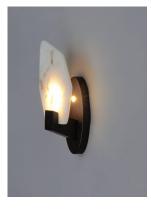

#### **PRODUCT DESCRIPTION**

Hand formed faceted spheres of faux Alabaster are cradled by metal frames finished in Bronze Gilt and Gold Leaf interior. These contemporary forms are illuminated by high powered LEDs to enhance the beauty of the marble and provide ample light.