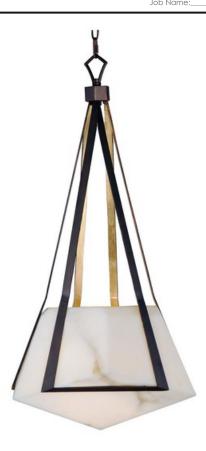

## PRODUCT DESCRIPTION

Hand formed faceted spheres of faux Alabaster are cradled by metal frames finished in Bronze Gilt and Gold Leaf interior. These contemporary forms are illuminated by high powered LEDs to enhance the beauty of the marble and provide ample light.

#### **FINISHES OPTION**

Bronze Gilt / Gold (BZGTGLD)