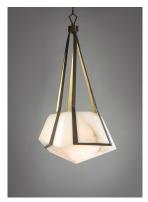

## PRODUCT DESCRIPTION

Hand formed faceted spheres of faux Alabaster are cradled by metal frames finished in Bronze Gilt and Gold Leaf interior. These contemporary forms are illuminated by high powered LEDs to enhance the beauty of the marble and provide ample light.

#### **FINISHES OPTION**

Bronze Gilt / Gold (BZGTGLD)