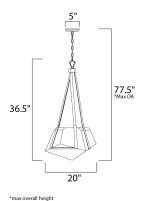

# **MEASUREMENTS**

DIMENSION : 20" L x 20" W x 36.5" H

MAX OAH : 77.5" OAH CANOPY : 5" W x 1" H x 5" L

HANGING WEIGHT : 24.97 lb