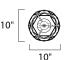

#### **MEASUREMENTS**

**DIMENSION** : 10" L x 10" W x 23" H : 5.5" W x 1" H x 5.5" L CANOPY

HANGING WEIGHT : 7.28 lb