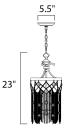

#### **MEASUREMENTS**

**DIMENSION** : 10" L x 10" W x 23" H : 5.5" W x 1" H x 5.5" L CANOPY

HANGING WEIGHT : 7.28 lb