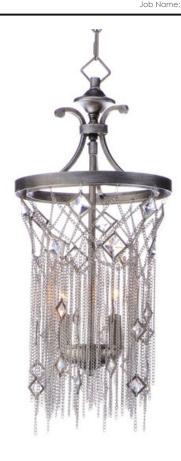

# **PRODUCT DESCRIPTION**

Diamond shape crystals float in a web of jewelry grade chain supported by a metal frame finished in in our exotic Silver Mist. Each fixture is delicately draped by hand from skilled artisans to create these original lighting art forms.

#### **MEASUREMENTS**

**DIMENSION** : 10" L x 10" W x 23" H : 5.5" W x 1" H x 5.5" L CANOPY

HANGING WEIGHT : 7.28 lb

### MATERIAL

Steel, Crystal