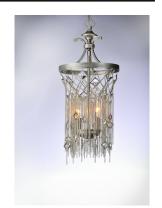

# **PRODUCT DESCRIPTION**

Diamond shape crystals float in a web of jewelry grade chain supported by a metal frame finished in in our exotic Silver Mist. Each fixture is delicately draped by hand from skilled artisans to create these original lighting art forms.

### MATERIAL

Steel, Crystal