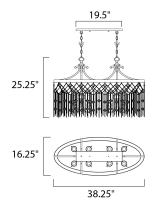

| MEASUREMENTS |
|--------------|
|--------------|

DIMENSION

## HANGING WEIGHT

CANOPY

LAMPING INPUT VOLTAGE : 120V BULB : 8 x 6

BULB INCLUDED : DIMMABLE : : 38.25" L x 16.25" W x 25.25" H : 4.25" W x 0.75" H x 19.5" L : 27.06 lb

AGE : 120V : 8 x 60W Incandescent E12 Candelabra , 480W Total DED : (Not Included) : Yes