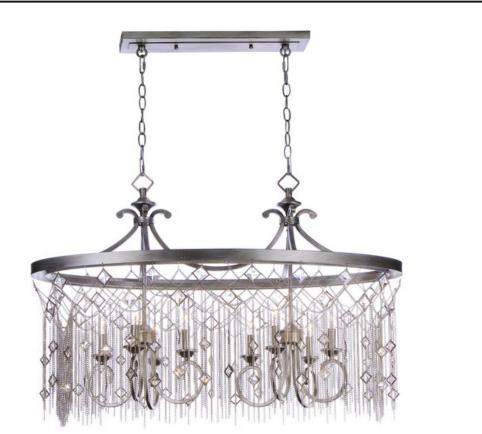

## **PRODUCT DESCRIPTION**

Diamond shape crystals float in a web of jewelry grade chain supported by a metal frame finished in in our exotic Silver Mist. Each fixture is delicately draped by hand from skilled artisans to create these original lighting art forms.

## FINISHES OPTION

Silver Mist (SM)

MATERIAL Steel, Crystal

RATINGS CETLus Dry Location