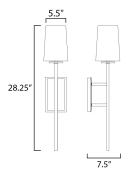

## **MEASUREMENTS**

DIMENSION : 5.5" L x 7.5" W x 28.25" H

HANGING WEIGHT : 3.74 lb