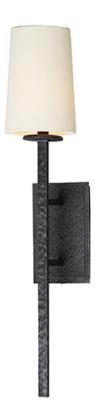

## PRODUCT DESCRIPTION

This hammered metal frame finished in Natural Iron looks straight from the blacksmith. A rustic style is refined by adding your choice of shades Canvas fabric or Galvanized metal with rivets. Carry this look forward by adding the complimentary table or floor lamp.

#### **FINISHES OPTION**

Natural Iron (NI)

# MATERIAL

Steel