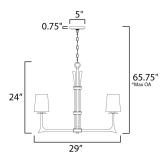

#### **MEASUREMENTS**

DIMENSION : 29" L x 29" W x 24" H

MAX OAH : 65.75" OAH

CANOPY : 5" W x 0.75" H x 5" L

HANGING WEIGHT : 12.1 lb