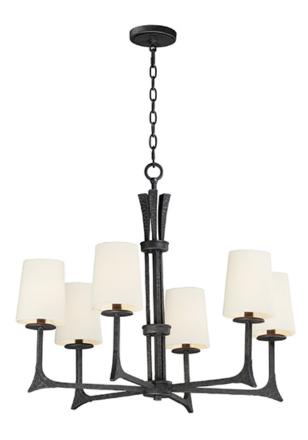

### PRODUCT DESCRIPTION

This hammered metal frame finished in Natural Iron looks straight from the blacksmith. A rustic style is refined by adding your choice of shades Canvas fabric or Galvanized metal with rivets. Carry this look forward by adding the complimentary table or floor lamp.

#### **FINISHES OPTION**

Natural Iron (NI)

### MATERIAL

Steel