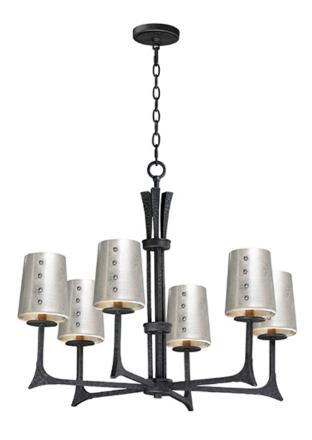

### PRODUCT DESCRIPTION

This hammered metal frame finished in Natural Iron looks straight from the blacksmith. A rustic style is refined by adding your choice of shades Canvas fabric or Galvanized metal with rivets. Carry this look forward by adding the complimentary table or floor lamp.

#### **FINISHES OPTION**

Natural Iron (NI)

### MATERIAL

Steel