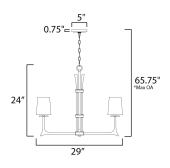

#### **MEASUREMENTS**

DIMENSION : 29" L x 29" W x 24" H

MAX OAH : 65.75" OAH

CANOPY : 5" W x 0.75" H x 5" L

HANGING WEIGHT : 12.1 lb