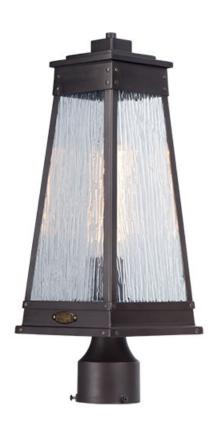

# **PRODUCT DESCRIPTION**

A tapered square shade finished in Olde Brass suspends from a bracket to replicate a nautical lantern. Panels of clear Ripple glass allow for the lamp to shine through while still diffusing the light. The medallion at the base of the shade and rivets along the frame are finished in an antique brass to add authenticity to the design.

### **FINISHES OPTION**

Olde Brass (OLB)

## **GLASS**

Ripple RP

## MATERIAL

Stainless Steel