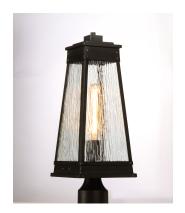

# **PRODUCT DESCRIPTION**

A tapered square shade finished in Olde Brass suspends from a bracket to replicate a nautical lantern. Panels of clear Ripple glass allow for the lamp to shine through while still diffusing the light. The medallion at the base of the shade and rivets along the frame are finished in an antique brass to add authenticity to the design.

### **FINISHES OPTION**

Olde Brass (OLB)

## **GLASS**

Ripple RP

## MATERIAL

Stainless Steel