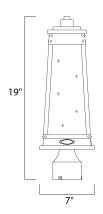

# **PRODUCT DESCRIPTION**

A tapered square shade finished in Olde Brass suspends from a bracket to replicate a nautical lantern. Panels of clear Ripple glass allow for the lamp to shine through while still diffusing the light. The medallion at the base of the shade and rivets along the frame are finished in an antique brass to add authenticity to the design.



### **MEASUREMENTS**

DIMENSION : 7" L x 7" W x 19" H

HANGING WEIGHT : 2.76 lb

## **LAMPING**

INPUT VOLTAGE : 120V

: 1 x 60W Incandescent E26 Medium, 60W Total

**BULB INCLUDED** : (Not Included)

DIMMABLE : Yes

### **FINISHES OPTION**



Olde Brass (OLB)

## **GLASS**

Ripple RP

## MATERIAL

Stainless Steel

#### **RATINGS**

cETLus

Wet Location







# **ADDITIONAL**

OPERATING TEMPERATURE: -20°C (-4°F), 40°C (104°F)

Always consult a qualified electrician before installing any lighting product.



WESTERN DISTRIBUTION CENTER (HEADQUARTER) 253 NORTH VINELAND AVE I CITY OF INDUSTRY, CA 91746