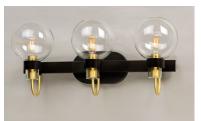

## **PRODUCT DESCRIPTION**

This classic Mid Century Modern design features a frame finished in a combination of Bronze and Satin Brass. The arms terminate at rings that support Clear heavy blown glass shades which were prevalent in this era.