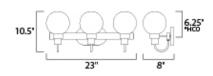

height from center of outlet to the top of the fixture

## MEASUREMENTS

DIMENSION **BACK PLATE** HANGING WEIGHT

LAMPING

| BULB          | : 3  |
|---------------|------|
| BULB INCLUDED | : (Ւ |
|               | · V/ |

: 23" W x 10.5" H x 8" Ext : 7.88" W x 4.65" H x 6.25" HCO : 5.51 lb