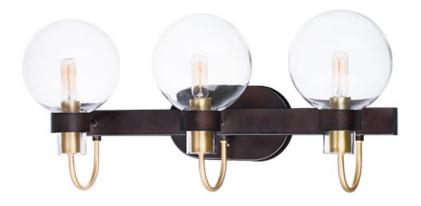

## **PRODUCT DESCRIPTION**

This classic Mid Century Modern design features a frame finished in a combination of Bronze and Satin Brass. The arms terminate at rings that support Clear heavy blown glass shades which were prevalent in this era.