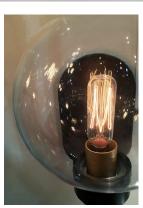

### LAMPING

INPUT VOLTAGE : 120V

BULB : 4 x 60W Incandescent E12 Candelabra, 240W Total

**BULB INCLUDED** : (Not Included)

DIMMABLE : Yes