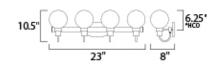

## **MEASUREMENTS**

**DIMENSION** : 33" W x 10.5" H x 8" Ext : 7.88" W x 4.65" H x 6.25" HCO **BACK PLATE** 

HANGING WEIGHT : 6.04 lb