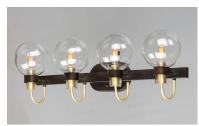

# PRODUCT DESCRIPTION

This classic Mid Century Modern design features a frame finished in a combination of Bronze and Satin Brass. The arms terminate at rings that support Clear heavy blown glass shades which were prevalent in this era.