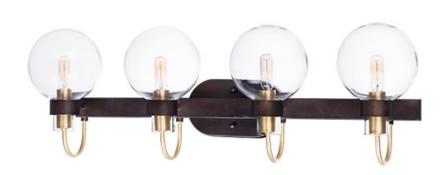

# PRODUCT DESCRIPTION

This classic Mid Century Modern design features a frame finished in a combination of Bronze and Satin Brass. The arms terminate at rings that support Clear heavy blown glass shades which were prevalent in this era.