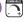

height from center of outlet to the top of the fixture

## **MEASUREMENTS**

**DIMENSION** : 33" W x 10.5" H x 8" Ext : 7.88" W x 4.65" H x 6.25" HCO **BACK PLATE** 

HANGING WEIGHT : 6.04 lb