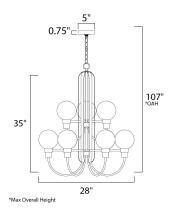

# **MEASUREMENTS**

DIMENSION : 28" W x 35" H MAX OAH : 107" OAH CANOPY : 5" W x 0.75" H HANGING WEIGHT : 5.36 lb