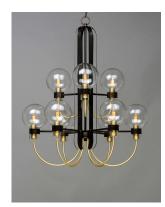

## **PRODUCT DESCRIPTION**

This classic Mid Century Modern design features a frame finished in a combination of Bronze and Satin Brass. The arms terminate at rings that support Clear heavy blown glass shades which were prevalent in this era.

### **FINISHES OPTION**

Bronze / Satin Brass (BZSBR)

## **GLASS**

Clear CL