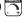

## **PRODUCT DESCRIPTION**

This classic Mid Century Modern design features a frame finished in a combination of Bronze and Satin Brass. The arms terminate at rings that support Clear heavy blown glass shades which were prevalent in this era.

# **MEASUREMENTS**

DIMENSION : 28" W x 35" H MAX OAH : 107" OAH CANOPY : 5" W x 0.75" H HANGING WEIGHT : 5.36 lb

# LAMPING

INPUT VOLTAGE : 120V

**BULB** : 9 x 60W Incandescent E12 Candelabra , 540W Total

BULB INCLUDED : (Not Included)

DIMMABLE : Yes

### **FINISHES OPTION**

Bronze / Satin Brass (BZSBR)

## **GLASS**

Clear CL