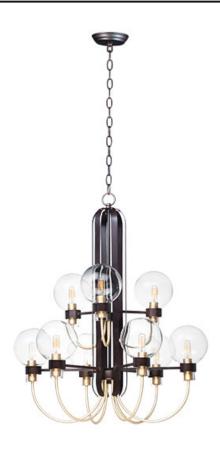

## **PRODUCT DESCRIPTION**

This classic Mid Century Modern design features a frame finished in a combination of Bronze and Satin Brass. The arms terminate at rings that support Clear heavy blown glass shades which were prevalent in this era.

### **FINISHES OPTION**

Bronze / Satin Brass (BZSBR)

## **GLASS**

Clear CL