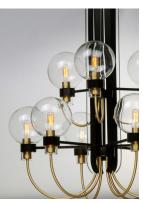

## **PRODUCT DESCRIPTION**

This classic Mid Century Modern design features a frame finished in a combination of Bronze and Satin Brass. The arms terminate at rings that support Clear heavy blown glass shades which were prevalent in this era.

# LAMPING

INPUT VOLTAGE : 120V

**BULB** : 9 x 60W Incandescent E12 Candelabra , 540W Total

BULB INCLUDED : (Not Included)

DIMMABLE : Yes

## **GLASS**

Clear CL