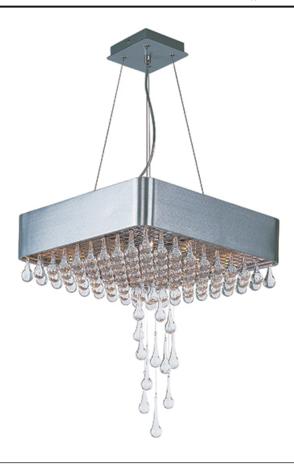

## **PRODUCT DESCRIPTION**

The Drops collection doubles as kinetic art with hanging crystal teardrops descending from a chrome-plated grid of crystals and anchored by a Brushed Aluminum frame. The 20 Watt G4 Xenon bulbs give the crystal drops an ethereal glow, drawing the eye upwards. The Drops collection riffs on the roaring 20's with its Gatsbyesque use of art deco styling.