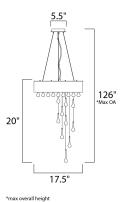

# **MEASUREMENTS**

DIMENSION : 17.5" L x 17.5" W x 20" H

MAX OAH : 126" OAH CANOPY : 11.75" W 11.75" L

HANGING WEIGHT : 30.86 lb